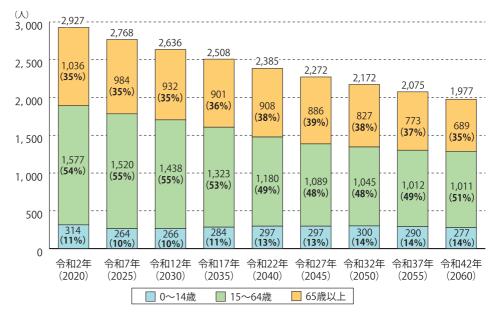

#### 【人口の将来展望】

本町においては、2020年1月1日の住民基本台帳を基準とし、国立社会 保障・人口問題研究所(社人研)推計による試算を行うと2060年には総人 ロが1,150人となると推計されます。また、国や道の長期ビジョンと同様、 合計特殊出生率を2030年までに1.8、2040年までに2.07(人口置換水準) に上昇、社会移動が均衡(転入-転出=0)すると仮定した場合には、2060年 に1,977人となると推計されます。こうした仮定を踏まえ、今後、人口減少 を抑制する取組を効果的かつ一体的に行うこととして2060年の人口を 2,000人にすることを目指します。

## 【図1 国の長期ビジョンに準拠した京極町人口シミュレーション】

基本構想

2