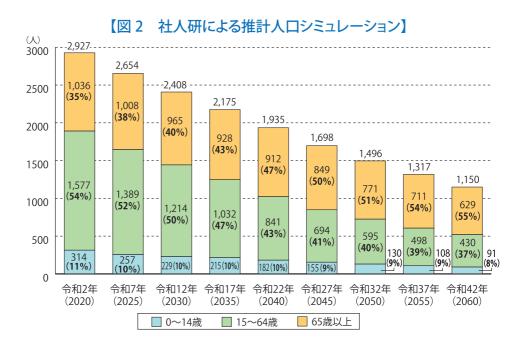

#### 【人口の将来展望】

本町においては、2020年1月1日の住民基本台帳を基準とし、国立社会 保障・人口問題研究所(社人研)推計による試算を行うと2060年には総人 ロが1,150人となると推計されます。また、国や道の長期ビジョンと同様、 合計特殊出生率を2030年までに1.8、2040年までに2.07(人口置換水準) に上昇、社会移動が均衡(転入-転出=0)すると仮定した場合には、2060年 に1,977人となると推計されます。こうした仮定を踏まえ、今後、人口減少 を抑制する取組を効果的かつ一体的に行うこととして2060年の人口を 2,000人にすることを目指します。